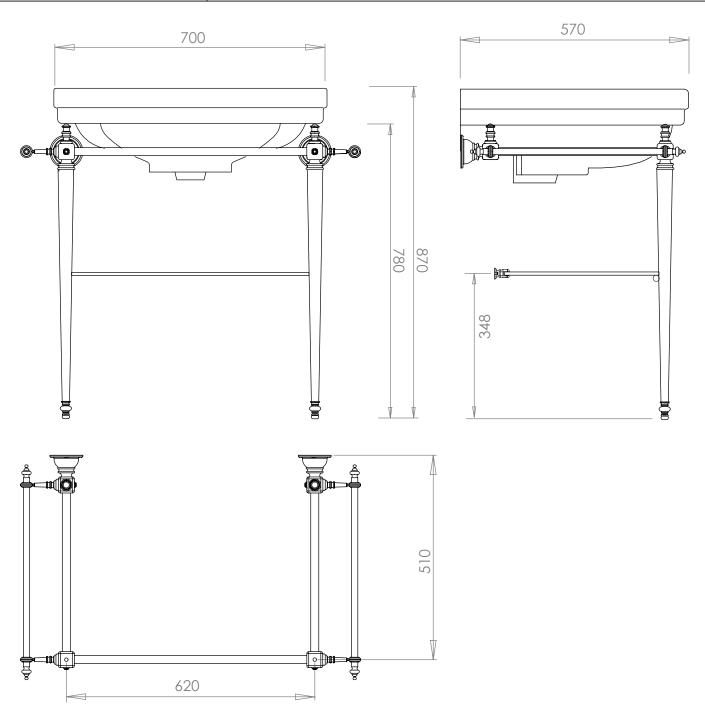

Version: 120717 Rev A/OD

| Basin Stands Collection |             |
|-------------------------|-------------|
| Chelsea                 | Basin Stand |

We recommend that all products are purchased with the assistance of a specialist bathroom retailer and always installed by an experienced installer who is a member of a recognized association. All sizes quoted are nominal: items may vary by plus or minus 2% against the figures quoted. When planning installations where dimensions are critical, it is essential that the space allowed for individual items is physically checked. Imperial Bathrooms can not be held liable for any costs associated with items not fitting in any given area. The contents of this statement are based on information correct at the time of publication. We reserve the right to make alterations and changes in product characteristics, fixing, packaging, operation etc at any time without notice.