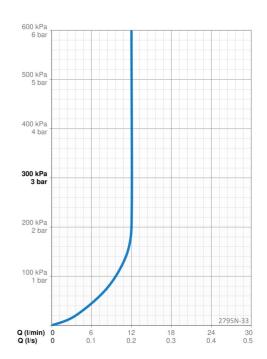

## Flödesegenskaper

| Flöde vid 300 kPa (med flödesbegränsare) | 0.20 l/s      |  |
|------------------------------------------|---------------|--|
| Tekniska egenskaper                      |               |  |
| Varmvattenanslutning                     | max. +65°C    |  |
| Arbetstryck                              | 50 - 500 kPa  |  |
| Backflow prevention (EN1717)             | EB            |  |
| Material                                 | Brass/Plastic |  |
| Bestämmelser                             |               |  |

EN standard Ljudklass 0.2 l/s EN1112 I (ISO 3822)