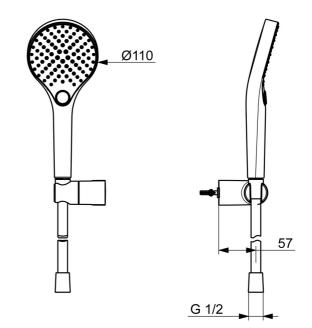

## Teknisk data

## Flödesegenskaper

| Flöde vid 300 kPa (med flödesbegränsare) | 0.20 l/s      |  |
|------------------------------------------|---------------|--|
| Tekniska egenskaper                      |               |  |
| Varmvattenanslutning                     | max. +65°C    |  |
| Arbetstryck                              | 50 - 500 kPa  |  |
| Backflow prevention (EN1717)             | EB            |  |
| Material                                 | Brass/Plastic |  |
| Bestämmelser                             |               |  |