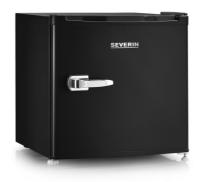

# GB 8880 - Retro mini cooler/freezer box black

## A real eyecatcher

Due to the appealing look in stylish retro design with chrome-plated metal handle this box is an eye-catcher in every home.

### Versatile use

With a capacity of 31L, this cooler/freezer box offers many options for placing it in different locations.