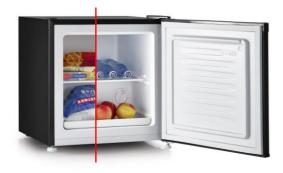

#### Cooler or freezer box

Due to the flexible setting of the temperature between 10 and -24 °C, food can be cooled or frozen.