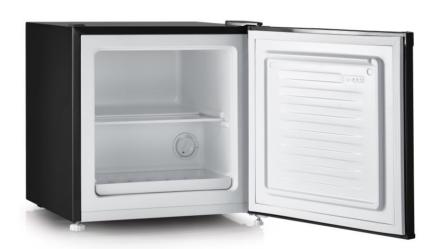

### Versatile use

With a capacity of 31L, this cooler/freezer box offers many options for placing it in different locations.