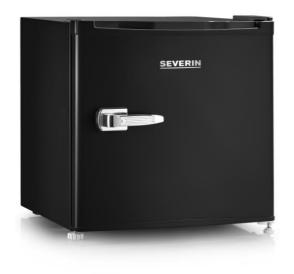

# GB 8880 - Retro mini cooler/freezer box black

## A real eyecatcher

Due to the appealing look in stylish retro design with chrome-plated metal handle this box is an eye-catcher in every home.