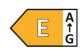

# The USP at a glance:

- Versatile use with a capacity of 31 L
- Decide for yourself whether cooling or freezing both are possible
- Stylish retro design makes the box an eye-catcher
- With a consumption of 147 kWh per year in energy efficiency class E

## **Economical and good for the environment**

This cooler/freezer box not only looks good, it also has a low energy consumption of 147 kWh per year.

# Important data

| Net volume (in L)                    | 31                 |
|--------------------------------------|--------------------|
| Noise emission (in dB(A))            | 41                 |
| Noise emission class                 | C                  |
| Energy efficiency class              | E                  |
| Energy consumption (in kWh/year)     | 147                |
| Climate class                        | SN - T             |
| Temperature range                    | 10 to -24 °C       |
| Temperature control                  | mechanical, inside |
| Lamp type                            | -                  |
| Colour                               | black              |
| Door hinge changeable                | no                 |
| Unit dimensions (H x W x D in cm)    | 49,6 x 47,4 x 44,7 |
| Packing dimensions (H x W x D in cm) | 53 x 51,4 x 46,7   |
| Net weight / gross weight (in kg)    | 15 / 17            |
| GTIN-Code                            | 4008146041068      |