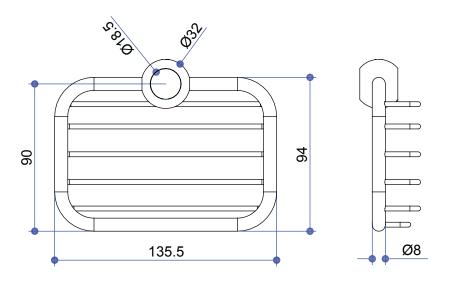

Burlington

# INSTALLATION INSTRUCTIONS

# Soap basket for vertical riser - V23

### **Important**

- Please check this product immediately to ensure that it has not been damaged and is complete. Before installation, please make sure this product is the correct model and you have all the parts required for installation and using.
- Please read these instructions carefully and keep it for future reference.

## **Installation**



### **Dimension**



#### **Maintenance**

We do NOT recommend you use any household cleaners to clean the product. Because these cleaners change substance or formula too frequently. The product should be always cleaned only with soapy water and rinsed with clean water and dried with a soft cloth.