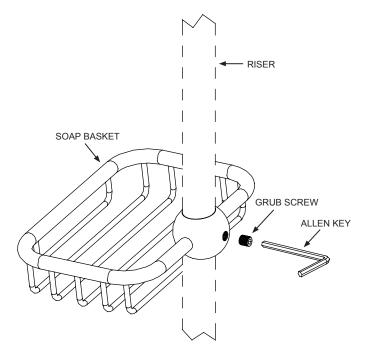

Burlington

# INSTALLATION INSTRUCTIONS

# Soap basket for vertical riser - V23

### **Important**

- Please check this product immediately to ensure that it has not been damaged and is complete. Before installation, please make sure this product is the correct model and you have all the parts required for installation and using.
- Please read these instructions carefully and keep it for future reference.

## **Installation**



### **Dimension**



#### **Maintenance**

We do NOT recommend you use any household cleaners to clean the product. Because these cleaners change substance or formula too frequently. The product should be always cleaned only with soapy water and rinsed with clean water and dried with a soft cloth.