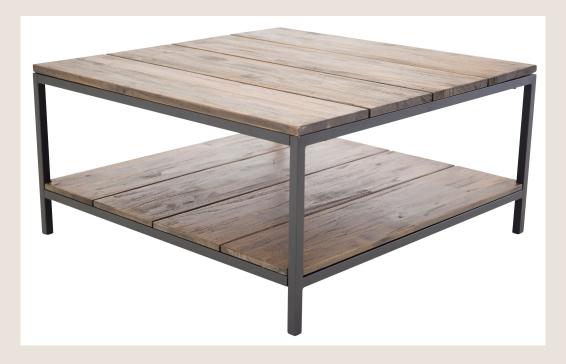

## PADANG SOFFBORD

Art. nr 18010-680

HOME & INTERIOR

| PADANG/CIREBON SOFA TABLE SQUARE<br>PARTLIST |                                         |      | PADANG/CIREBON SOFA TABLE SQUARE<br>88888-172 SP SCREW SET |                       |      |  |
|----------------------------------------------|-----------------------------------------|------|------------------------------------------------------------|-----------------------|------|--|
| No.                                          | Description                             | Qty. | No.                                                        | Description           | Qty. |  |
|                                              | 88888-174 SP PADANG SOFA TABLE SQUARE - | 2    | A                                                          | BOLT JP M6 x 10 mm    | 16   |  |
| 2                                            | FRAME JOINT LEGS                        | 4    | В                                                          | SCREW Ø10 x 11/4" PAB | 12   |  |
| _                                            | BASE PANEL                              | 1    | С                                                          | WASHER M6             | 12   |  |
| 4                                            | TOP PANEL                               | 1    | PADANG/CIREBON SOFA TABLE SQUARE                           |                       |      |  |
|                                              |                                         |      |                                                            | SP PLASTIC FEET       |      |  |