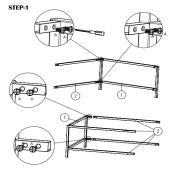

- 1. Lay the table face down on a clean, flat, soft surface and use cution during
- Lay the table lack down on a creat, hat, solv surface and use cuton during assembly to prevent scratching the table top.
  Follow the instruction and steps illustrated. Please do not tighten the bolt on any side on table leg before the table is fully set up.

| PADANG/CIREBON SOFA TABLE SQUARE<br>PARTLIST |                                         |      | PADANG/CIREBON SOFA TABLE SQUARE<br>88888-172 SP SCREW SET |                       |      |  |
|----------------------------------------------|-----------------------------------------|------|------------------------------------------------------------|-----------------------|------|--|
| No.                                          | Description                             | Qty. | No.                                                        | Description           | Qty. |  |
|                                              | 88888-174 SP PADANG SOFA TABLE SQUARE - | 2    | A                                                          | BOLT JP M6 x 10 mm    | 16   |  |
| 2                                            | FRAME JOINT LEGS                        | 4    | В                                                          | SCREW Ø10 x 11/4" PAB | 12   |  |
| _                                            | BASE PANEL                              | 1    | С                                                          | WASHER M6             | 12   |  |
| 4                                            | TOP PANEL                               | 1    | PADANG/CIREBON SOFA TABLE SQUARE                           |                       |      |  |
|                                              |                                         |      |                                                            | SP PLASTIC FEET       |      |  |