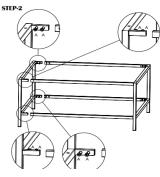

No

Description

Qty.

4

STEP-3

TIME

·(1)

Tighten all screws 20 cross-tighten all screw fully assembled. Note screws are tightened or by screw driver, da the product may app