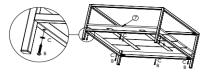

- 1. Lay the table face down on a clean, flat, soft surface and use cution during
- Lay the table lack down on a creat, hat, solv surface and use cuton during assembly to prevent scratching the table top.
  Follow the instruction and steps illustrated. Please do not tighten the bolt on any side on table leg before the table is fully set up.

No

Description

Qty.

4

STEP-3

TIME

·(1)

Tighten all screws 20 cross-tighten all screw fully assembled. Note screws are tightened or by screw driver, da the product may app