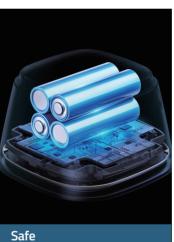

## **Smart**

- Advanced Al Person Detection
- Activity Zones
- Supports Google Assistant and Alexa

- 120-Day Battery Life
- 8GB Local Storage
- No Monthly Fees
- IP67 Weatherproof

- eufy Security App
- Live View and Recording History • Instant Notifications
- Multi-User Access
- Connect to All eufy Security Products