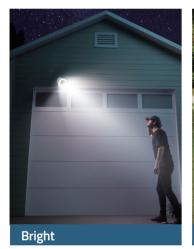

- Motion Activated Ultra Bright Spotlight (600 Lumens)
- Color Night Vision
- 2K Resolution
- · Adjustable Brightness and Color Temperature