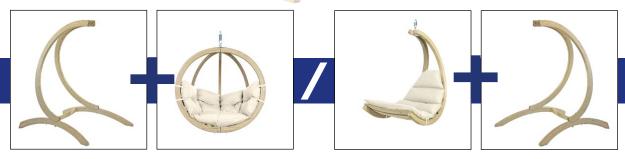

Suitable for\*:

(\*not suitable for use with single products (e.g. only Globo Stand))

- Customs tariff number: 63069000 - Country of origin: Poland

- Individual pack dimensions: approx. 320 x 200 x 90 mm

- Master box: approx.  $600 \times 400 \times 270 \text{ mm} / 10,6 \text{ kg} / \text{ contains } 20 \text{ units}$