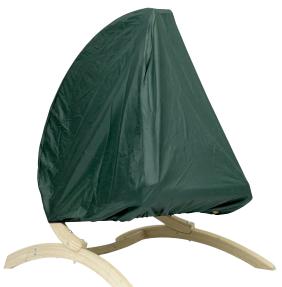

## Weather protection for Globo Stand & Globo Chair or Globo Stand & Swing Chair\*

- · Quick and easy to set up and packs away again in a jiffy
- Perfectly adapted to the shape and size of the products
- Water-repellent materials for the best possible protection of the wood and upholstery
- Stylish colour as the perfect complement to garden design
- Suitable for protection against damp weather and light to normal rain (not heavy or continuous rain)

**Product data:** 

ca. 0,5 kg

- Item number/EAN: AZ-4013015 / 4030454007726

- Material: 100 % polyester

- Packaging: Transparent PE bag with product flyer inside

- Can be combined with: Globo Stand & Globo Chair / Globo Stand & Swing Chair