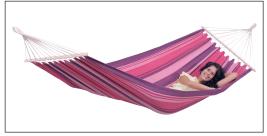

## A M A Z O N A S TONGA

Kolibri • AZ-1066105 • EAN 4030454003865

Ocean • AZ-1066102 • EAN 4030454007191

Vulcano • AZ-1066110 • EAN 4030454003872

Candy • AZ-1066100 • EAN 4030454002943

WWW.AMAZONAS.EU

Not a giant but comfortable – thanks to extra-long cords and an extra-broad cloth width we have accomplished that even smaller hammocks are really comfortable.