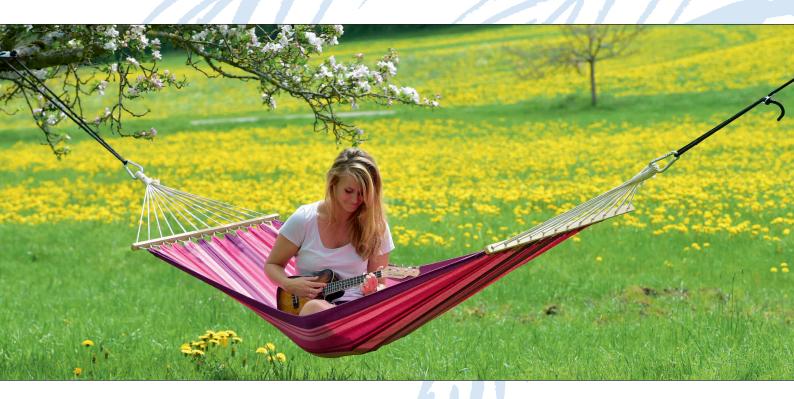

## A M A Z O N A S TONGA

Kolibri • AZ-1066105 • EAN 4030454003865

Ocean • AZ-1066102 • EAN 4030454007191

Vulcano • AZ-1066110 • EAN 4030454003872

Candy • AZ-1066100 • EAN 4030454002943

WWW.AMAZONAS.EU

Not a giant but comfortable – thanks to extra-long cords and an extra-broad cloth width we have accomplished that even smaller hammocks are really comfortable.

Hammock made of weatherproof and UV-resistant EllTex material, which is extra long lasting and yet as soft as cotton.