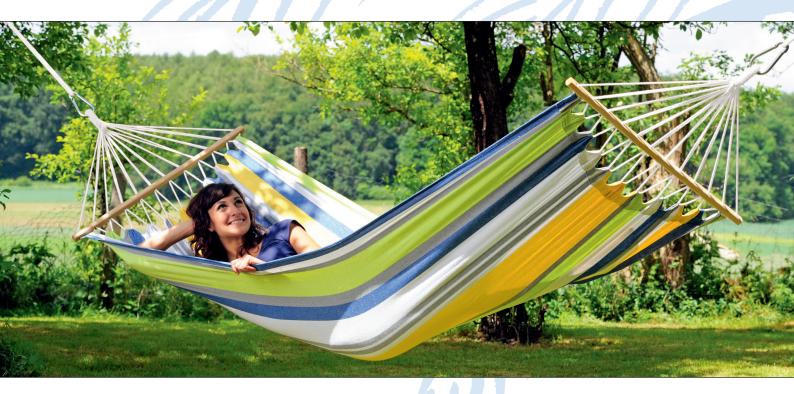

## A M A Z O N A S TONGA

Kolibri • AZ-1066105 • EAN 4030454003865

Ocean • AZ-1066102 • EAN 4030454007191

Vulcano • AZ-1066110 • EAN 4030454003872

Candy • AZ-1066100 • EAN 4030454002943

WWW.AMAZONAS.EU

Not a giant but comfortable – thanks to extra-long cords and an extra-broad cloth width we have accomplished that even smaller hammocks are really comfortable.