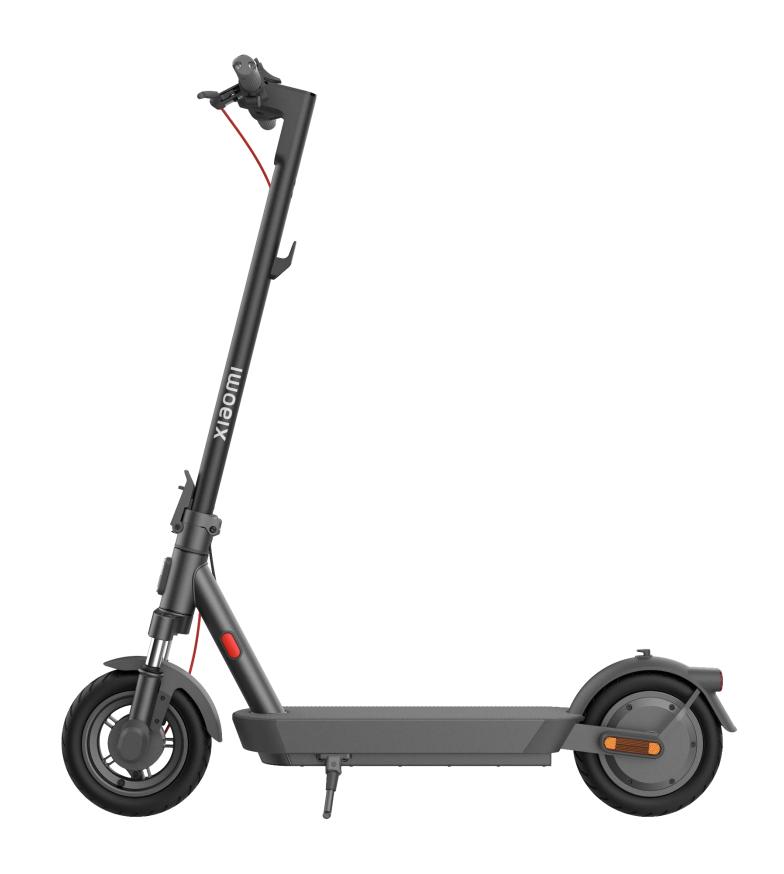

# Xiaomi Electric Scooter 5

|       | ID    | SKU       |
|-------|-------|-----------|
| ÞΕ    | 60548 | BHR9604DE |
| DE_AX | 61133 | BHR9659DE |
| R     | 60551 | BHR9607FF |
| U     | 60552 | BHR9608EU |
| S     | 60554 | BHR9610E  |
| 21    | 60562 | BHR9618GI |

#### **Specifications:**

| Compatible with:  | Android 4.3 or iOS 9.0 and above      |                           |                                                                            |
|-------------------|---------------------------------------|---------------------------|----------------------------------------------------------------------------|
| Capacity Battery: | 10200mAh, 477Wh                       | Wireless<br>Connectivity: | Bluetooth 4.1 BLE and above                                                |
| Weight:           | 20.1kg                                | Screen:                   | LED with Speed/Battery/Status/Mode/TCS/Tire inflation reminder/Turn signal |
| Brake:            | Front drum brake, rear electric brake | Dimensions:               | 1142*569*1275 mm                                                           |
| Tires:            | 10" tubeless tire                     | Max. Load:                | 120kg                                                                      |
| Max. Speed:       | 25km/h*1                              | Travel Distance:          | 60km                                                                       |
| Rated Power:      | 350W                                  | Climbing Angle:           | 18%                                                                        |