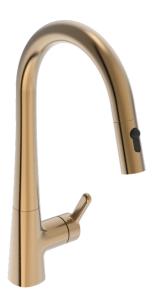

# 3032F-81 Oras Inspera Comfort Köksblandare

EAN: 6414150105951 RSK: 8312276 static.oras.com/3032F-81

- Kök
- Ettgreppsblandare med sidospak
- Bänkmonterad
- Borstad brons
- Svängbar utloppspip, Utdragbar utloppspip, Möjlighet till begränsning av svängradien
- Ettgreppsblandare, Symboler för Varmt/Kallt
- Möjlighet till spärr för begränsning av temperatur och flöde
- ø 40 mm keramisk kassett för flödes- och temperaturkontroll
- Flexibel anslutning
- 2 strållägen