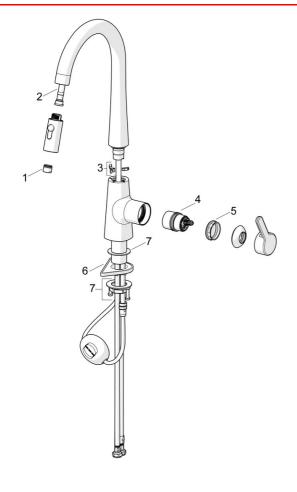

### Reservdelar

#### SP3032F-CLR

|    | Namn                              | Kod      | RSK     |
|----|-----------------------------------|----------|---------|
| 01 | Strålsamlare                      | 1000972V |         |
| 02 | Slang, L=1500, G1/2-M14x1         | 1004704V |         |
| 03 | Begränsare för utloppspip, 60°/0° | 602706/2 |         |
| 04 | Reglerinsats                      | 1003691V | 8443267 |
| 05 | Fästmutter, M42x1.5, SW 38        | 158726   | 8347501 |
| 06 | Stödskiva, 100x60mm               | 158825   | 8347884 |
| 07 | Monteringssats                    | 602629V  |         |