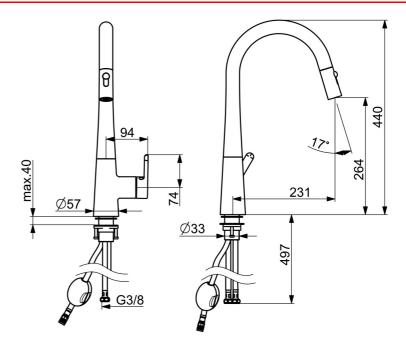

#### Tekniska egenskaper

Varmvattenanslutning Arbetstryck Anslutning, mått Projection Material

max. +70°C 50 - 1000 kPa

G3/8 231 mm brass