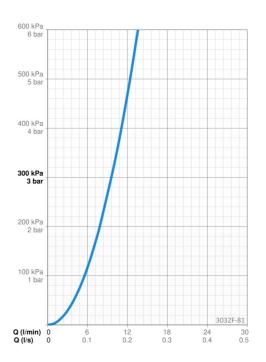

#### Flödesegenskaper

Flöde vid 300 kPa Tryckfall vid flöde (0.2 l/s) 0.16 l/s

490 kPa (70% qv = 240 kPa)