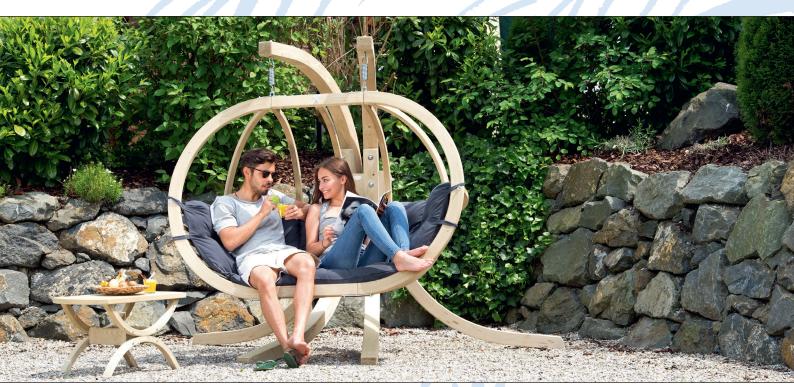

## **GLOBO ROYAL CHAIR**

Ζ

0

N

R

S

A hanging chair of quality, made from weather-resistant treated spruce. The high-class laminated gluing makes it particularly stable and secure.

The extra-thick, water-repellent and rapidly drying upholstery is your guarantee of perfect relaxation. The fabric covers in the colours natura and terracotta are made of pure cotton. The covers in the colours verde, taupe and anthracite are made from Agora material. These are just as soft as cotton, and they are also extremely durable, highly light-resistant (light fastness 7/8) and weatherproof. Moreover they are water-repellent, proof against mildew, insensitive to dirt and easy to clean.

Comes with 2 spiral springs. Globo Royal Chair can be combined with the Globo Royal Stand frame (not included in the delivery specifications).

All the raw materials used come from Europe, and have been processed in Europe in environmentally friendly ways. AMAZONAS uses FSC<sup>™</sup>-certified wood from sustainable European state forests for the manufacture of their products.