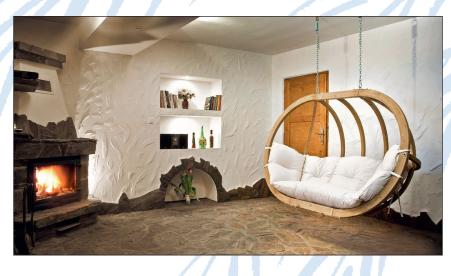

## **GLOBO ROYAL CHAIR**

Ζ

0

N

R

S

A hanging chair of quality, made from weather-resistant treated spruce. The high-class laminated gluing makes it particularly stable and secure.

The extra-thick, water-repellent and rapidly drying upholstery is your guarantee of perfect relaxation. The fabric covers in the colours natura and terracotta are made of pure cotton. The covers in the colours verde, taupe and anthracite are made from Agora material. These are just as soft as cotton, and they are also extremely durable, highly light-resistant (light fastness 7/8) and weatherproof. Moreover they are water-repellent, proof against mildew, insensitive to dirt and easy to clean.

Comes with 2 spiral springs. Globo Royal Chair can be combined with the Globo Royal Stand frame (not included in the delivery specifications).

All the raw materials used come from Europe, and have been processed in Europe in environmentally friendly ways. AMAZONAS uses FSC<sup>™</sup>-certified wood from sustainable European state forests for the manufacture of their products.