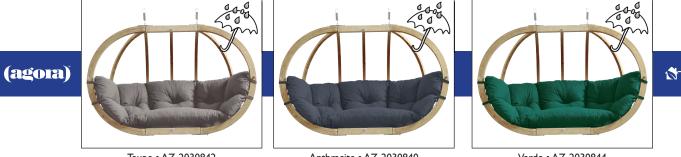

## A M A Z O N A S GLOBO ROYAL CHAIR

®

Natura • AZ-2030850 EAN 4030454004244

Terracotta • AZ-2030852 EAN 4030454004770

Taupe • AZ-2030842 EAN 4030454006576

Anthracite • AZ-2030840 EAN 4030454006545

Verde • AZ-2030844 EAN 4030454006934

## **GLOBO ROYAL CHAIR**

Ζ

0

N

R

S

A hanging chair of quality, made from weather-resistant treated spruce. The high-class laminated gluing makes it particularly stable and secure.

The extra-thick, water-repellent and rapidly drying upholstery is your guarantee of perfect relaxation. The fabric covers in the colours natura and terracotta are made of pure cotton. The covers in the colours verde, taupe and anthracite are made from Agora material. These are just as soft as cotton, and they are also extremely durable, highly light-resistant (light fastness 7/8) and weatherproof. Moreover they are water-repellent, proof against mildew, insensitive to dirt and easy to clean.