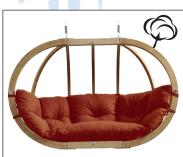

## A M A Z O N A S GLOBO ROYAL CHAIR

®

Natura • AZ-2030850 EAN 4030454004244

Terracotta • AZ-2030852 EAN 4030454004770

Taupe • AZ-2030842 EAN 4030454006576

Anthracite • AZ-2030840 EAN 4030454006545

Verde • AZ-2030844 EAN 4030454006934

## **GLOBO ROYAL CHAIR**

Ζ

0

N

R

S

A hanging chair of quality, made from weather-resistant treated spruce. The high-class laminated gluing makes it particularly stable and secure.

The extra-thick, water-repellent and rapidly drying upholstery is your guarantee of perfect relaxation. The fabric covers in the colours natura and terracotta are made of pure cotton. The covers in the colours verde, taupe and anthracite are made from Agora material. These are just as soft as cotton, and they are also extremely durable, highly light-resistant (light fastness 7/8) and weatherproof. Moreover they are water-repellent, proof against mildew, insensitive to dirt and easy to clean.