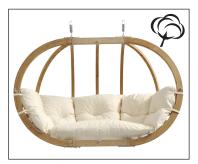

## A M A Z O N A S GLOBO ROYAL CHAIR

®

Natura • AZ-2030850 EAN 4030454004244

Terracotta • AZ-2030852 EAN 4030454004770

Taupe • AZ-2030842 EAN 4030454006576

Anthracite • AZ-2030840 EAN 4030454006545

Verde • AZ-2030844 EAN 4030454006934

## **GLOBO ROYAL CHAIR**

Ζ

0

N

R

S

A hanging chair of quality, made from weather-resistant treated spruce. The high-class laminated gluing makes it particularly stable and secure.

The extra-thick, water-repellent and rapidly drying upholstery is your guarantee of perfect relaxation. The fabric covers in the colours natura and terracotta are made of pure cotton. The covers in the colours verde, taupe and anthracite are made from Agora material. These are just as soft as cotton, and they are also extremely durable, highly light-resistant (light fastness 7/8) and weatherproof. Moreover they are water-repellent, proof against mildew, insensitive to dirt and easy to clean.