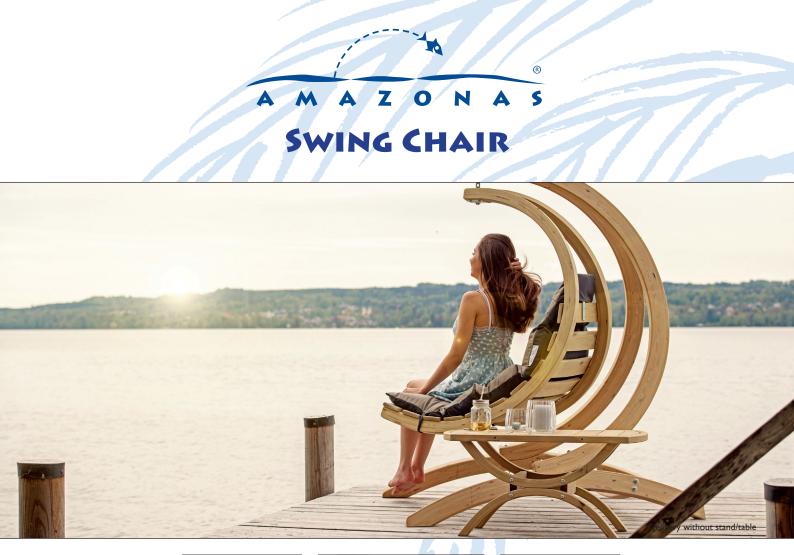

#### The stylish swing chair

Swing Chair combines maximum swinging comfort with modern, stylish design as an eye-catcher for the home. The stylishly curved seating surface is exactly adapted to the body and allows you to comfortably lean back, relax and enjoy.

Swing Chair can be used as a perfectly balanced swing chair in the AMAZONAS "Globo Stand" frame (not included) or for gentle swinging suspended from a tree or the ceiling. Includes a spiral spring.

All of the raw materials that are used originate from Europe, where they have undergone environmentally friendly further processing.