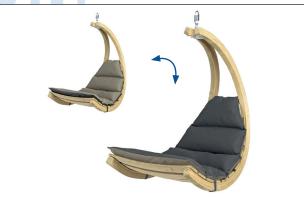

Swing Chair can be used as a perfectly balanced swing chair in the AMAZONAS "Globo Stand" frame (not included) or for gentle swinging suspended from a tree or the ceiling. Includes a spiral spring.

All of the raw materials that are used originate from Europe, where they have undergone environmentally friendly further processing.

Swing Chair anthracite can be used on both sides – in grey or taupe.