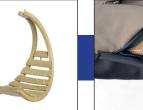

#### The stylish swing chair

Swing Chair combines maximum swinging comfort with modern, stylish design as an eye-catcher for the home. The stylishly curved seating surface is exactly adapted to the body and allows you to comfortably lean back, relax and enjoy.

Swing Chair is carefully hand-made from weatherproofed spruce. The high-quality lamination provides maximum stability and safety.

The extra-thick, water repellent and extra quick-drying mattress is the guarantee of perfect relaxation. The extremely resistant Agora fabric cover is as soft as cotton, very resistant to light and the weather, water-repellent, mould resistant, insensitive to dirt and easy to look after.