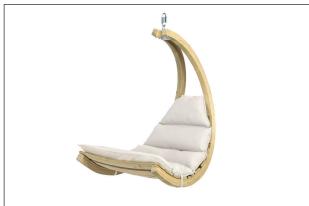

#### The stylish swing chair

Swing Chair combines maximum swinging comfort with modern, stylish design as an eye-catcher for the home. The stylishly curved seating surface is exactly adapted to the body and allows you to comfortably lean back, relax and enjoy.

Swing Chair is carefully hand-made from weatherproofed spruce. The high-quality lamination provides maximum stability and safety.

The extra-thick, water repellent and extra quick-drying mattress is the guarantee of perfect relaxation. The extremely resistant Agora fabric cover is as soft as cotton, very resistant to light and the weather, water-repellent, mould resistant, insensitive to dirt and easy to look after.