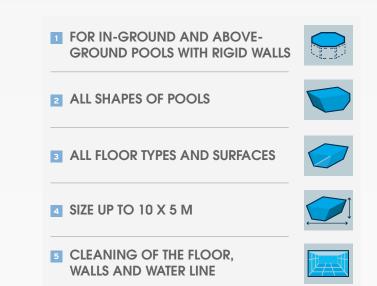

d brushes**, its large suction inlet and its **filter capacity of 4L** enable to collect all debris more efficiently, even the biggest ones.

With CNX™, your pool will be perfectly clean all year round.

## **2** INTEGRATED AGILITY

With its **embedded smart sensors** and its **unique design,** CNX<sup>™</sup> offers excellent pool coverage and limitless agility.

Thus, it is ideal for all pool shapes and surfaces.

## **3** EASE OF USE

Its top access filter, and its **transparent window** offer real daily ease of use. The quick discharge of water makes it **lighter when removing the robotic cleaner from the pool.** 







#### FEATURES

#### FOR WHICH TYPE OF POOLS ?



#### TRANSPARENT WINDOW Enable better visibility

of debris.



**TOP ACCESS FILTER** Offers real daily ease of use.



| TECHNICAL SPECIFICATIONS            |                                                                      |
|-------------------------------------|----------------------------------------------------------------------|
| Number of motors                    | 3                                                                    |
| Cleaner dimen-<br>sions (W x D x H) | 43x40x30 cm                                                          |
| Cleaner weight                      | 8 kg                                                                 |
| Cleaning cycles                     | 2 cleaning cycles:<br>floor only and<br>floor/walls/waterline        |
| Surface area of filter              | 1066 cm <sup>2</sup>                                                 |
| Filter capacity