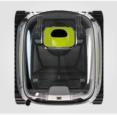

## **3** EASE OF USE

Its top access filter, and its **transparent window** offer real daily ease of use. The quick discharge of water makes it **lighter when removing the robotic cleaner from the pool.** 

#### TRANSPARENT WINDOW Enable better visibility

of debris.

**TOP ACCESS FILTER** Offers real daily ease of use.

| TECHNICAL SPECIFICATIONS            |                                                                      |
|-------------------------------------|----------------------------------------------------------------------|
| Number of motors                    | 3                                                                    |
| Cleaner dimen-<br>sions (W x D x H) | 43x40x30 cm                                                          |
| Cleaner weight                      | 8 kg                                                                 |
| Cleaning cycles                     | 2 cleaning cycles:<br>floor only and<br>floor/walls/waterline        |
| Surface area of filter              | 1066 cm <sup>2</sup>                                                 |
| Filter capacity                     | 4L                                                                   |
| Cleaning width                      | 23 cm                                                                |
| Cable length                        | 15 m                                                                 |
| Drive system                        | Tracks                                                               |
| Transmission                        | Gears                                                                |
| Safety                              | Beach system, out-of-water<br>safety, electronic motor<br>protection |