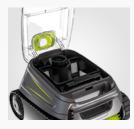

## **3** EASE OF USE

Its top access filter, and its **transparent window** offer real daily ease of use. The quick discharge of water makes it **lighter when removing the robotic cleaner from the pool.** 

#### TRANSPARENT WINDOW Enable better visibility

of debris.

**TOP ACCESS FILTER** Offers real daily ease of use.

| TECHNICAL SPECIFICATIONS            |                                                                      |
|-------------------------------------|----------------------------------------------------------------------|
| Number of motors                    | 3                                                                    |
| Cleaner dimen-<br>sions (W x D x H) | 43x40x30 cm                                                          |
| Cleaner weight                      | 8 kg                                                                 |
| Cleaning cycles                     | 2 cleaning cycles:<br>floor only and<br>floor/walls/waterline        |
| Surface area of filter              | 1066 cm <sup>2</sup>                                                 |
| Filter capacity                     | 4L                                                                   |
| Cleaning width                      | 23 cm                                                                |
| Cable length                        | 15 m                                                                 |
| Drive system                        | Tracks                                                               |
| Transmission                        | Gears                                                                |
| Safety                              | Beach system, out-of-water<br>safety, electronic motor<br>protection |