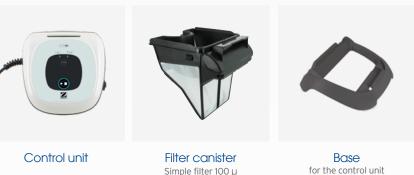

#### **STANDARD FEATURES**

#### **AVAILABLE ACCESSORIES**

Dual stage filter: 150/60  $\mu$  Simple filter 200  $\mu$ 

As it's **autonomous**, the **electric robot cleaner** does not need to be connected to the filtration system. It collects debris directly in its own filter canister. Equipped with true artificial intelligence, it can **reach every corner of the pool, climb walls and clean the waterline.** Now able to connect to your WiFi network, it can be controlled from your smartphone through the iAquaLink<sup>™</sup> application.