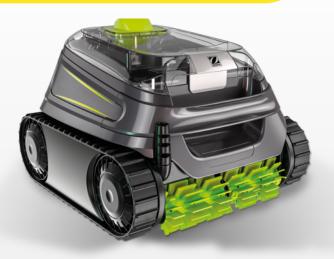

# EXCEPTIONAL AGILITY

# CNX 2020

СNХ™

# **1** CYCLONIC PERFORMANCE

Its **patented cyclonic suction** is powerful and long-lasting. Its **helix shaped brushes**, its large suction inlet and its **filter capacity of 4L** enable to collect all debris more efficiently, even the biggest ones.

## **2** INTEGRATED AGILITY

With its **embedded smart sensors** and its **unique design,** CNX<sup>™</sup> offers excellent pool coverage and limitless agility.

Thus, it is ideal for all pool shapes and surfaces.

## **3** EASE OF USE

Its top access filter, and its **transparent window** offer real daily ease of use. The quick discharge of water makes it **lighter when removing the robotic cleaner from the pool.** 