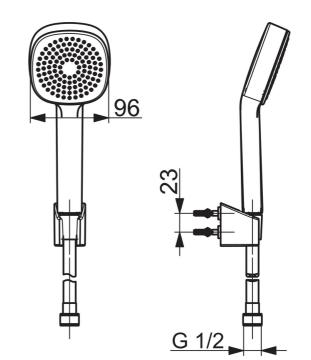

## Flödesegenskaper

| Flöde vid 300 kPa    | 0.3 l/s      |  |
|----------------------|--------------|--|
| Tekniska egenskaper  |              |  |
| Varmvattenanslutning | max. +65°C   |  |
| Arbetstryck          | 50 - 500 kPa |  |
| Anslutning, mått     | G1/2         |  |
| Material             | Composite    |  |
| Bestämmelser         |              |  |