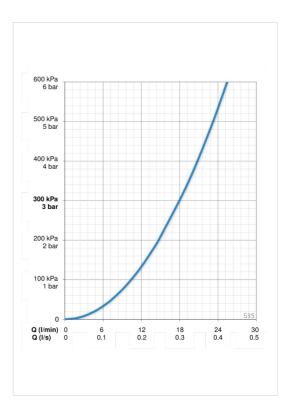

## Flödesegenskaper

| Flöde vid 300 kPa    | 0.3 l/s      |  |
|----------------------|--------------|--|
| Tekniska egenskaper  |              |  |
| Varmvattenanslutning | max. +65°C   |  |
| Arbetstryck          | 50 - 500 kPa |  |
| Anslutning, mått     | G1/2         |  |
| Material             | Composite    |  |
| Bestämmelser         |              |  |