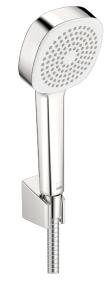

## 535 Oras Apollo Style - Handduschset

EAN: 6414150088629 RSK: 8320204 www.oras.com/se/products/oras/product/535

Oras Apollo Style handduschset bestående av handdusch (Ø95) med ett strålläge, väggfäste och duschslang 1500 mm.