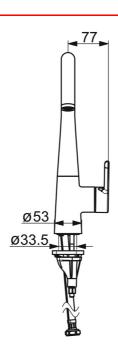

#### SP3030F-CLR

|    | Namn                              | Kod       | RSK     |
|----|-----------------------------------|-----------|---------|
| 01 | Begränsare för utloppspip, 60°/0° | 159667/10 | 8347867 |
| 01 | Begränsare för utloppspip, 120°   | 159670/10 | 8347866 |
| 02 | Tätningsserie för utloppspip      | 1001098V  |         |
| 03 | Reglerinsats                      | 1003691V  | 8443267 |
| 04 | Fästmutter, M42x1.5, SW 38        | 158726    | 8347501 |
| 05 | Bottentätning                     | 1002371V  |         |
| 06 | Stödskiva, 100x60mm               | 158825    | 8347884 |
| 07 | Monteringsbult, M8x1, L=130       | 1000780V  |         |
| 08 | Monteringssats                    | 602610V   | 8393996 |