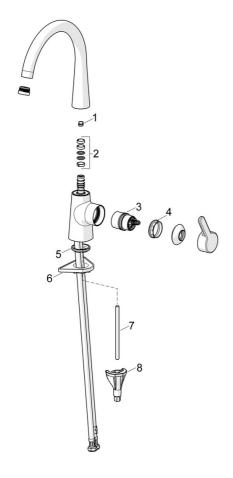

#### SP3030F-CLR

|    | Namn                              | Kod       | RSK     |
|----|-----------------------------------|-----------|---------|
| 01 | Begränsare för utloppspip, 60°/0° | 159667/10 | 8347867 |
| 01 | Begränsare för utloppspip, 120°   | 159670/10 | 8347866 |
| 02 | Tätningsserie för utloppspip      | 1001098V  |         |
| 03 | Reglerinsats                      | 1003691V  | 8443267 |
| 04 | Fästmutter, M42x1.5, SW 38        | 158726    | 8347501 |
| 05 | Bottentätning                     | 1002371V  |         |
| 06 | Stödskiva, 100x60mm               | 158825    | 8347884 |
| 07 | Monteringsbult, M8x1, L=130       | 1000780V  |         |
| 08 | Monteringssats                    | 602610V   | 8393996 |