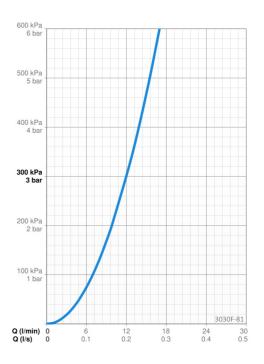

### Flödesegenskaper

Flöde vid 300 kPa Tryckfall vid flöde (0.2 l/s) 0.2 l/s 300 kPa