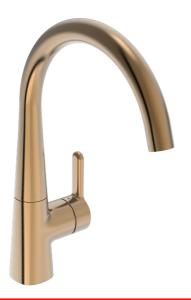

# 3030F-81 Oras Inspera Köksblandare

EAN: 6414150105982 RSK: 8312279 static.oras.com/3030F-81

- Kök
- Ettgreppsblandare med sidospak
- Bänkmonterad
- Borstad brons
- Svängbar utloppspip, Möjlighet till begränsning av svängradien
- CASCADE® stråle

- Ettgreppsblandare, Symboler för Varmt/Kallt
- Möjlighet till spärr för begränsning av temperatur och flöde
- ø 40 mm keramisk kassett för flödes- och temperaturkontroll
- Flexibel anslutning
- Oras 3S-Installation för snabb, säker och enkel montering