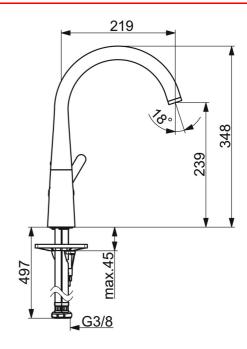

### Tekniska egenskaper

Varmwattenanslutningmax. +70°CArbetstryck50 - 1000 kPaAnslutning, mått63/8Projection219 mmBackflow prevention (EN1717)AAMaterialbrass