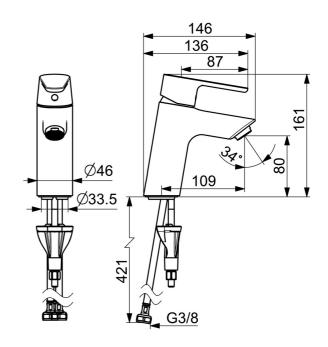

## Flödesegenskaper

Flöde vid 300 kPa (med flödesbegränsare) 0.1 l/s Tekniska egenskaper Varmvattenanslutning max. +70°C Arbetstryck 50 - 1000 kPa Anslutning, mått G3/8 Projection 109 mm Backflow prevention (EN1717) AA Material brass Bestämmelser EN 817 EN standard Ljudklass I (ISO 3822) Godkännanden och Certifikat