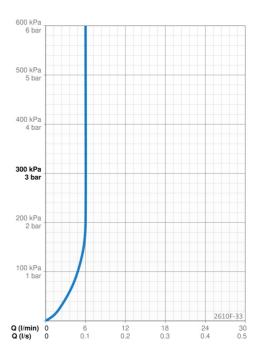

## Flödesegenskaper

Flöde vid 300 kPa (med flödesbegränsare) 0.1 l/s Tekniska egenskaper Varmvattenanslutning max. +70°C Arbetstryck 50 - 1000 kPa Anslutning, mått G3/8 Projection 109 mm Backflow prevention (EN1717) AA Material brass Bestämmelser EN 817 EN standard Ljudklass I (ISO 3822) Godkännanden och Certifikat