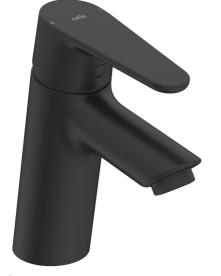

## Tvättställ

- Ettgreppsblandare
- Bänkmonterad
- Matt svart
- Fast utloppspip
- PCA® konstantflödesstrålsamlare oavsett tryck
- Ettgreppsblandare, Symboler för Varmt/Kallt
- Möjlighet till spärr för begränsning av temperatur och flöde
- Ø 30 mm keramisk kassett för flödes- och temperaturkontroll
- Flexibel anslutning
- Blandarkroppen är tillverkad i avzinkningshärdig mässing, Oras 3S-Installation för snabb, säker och enkel montering
- Utan lyftventil